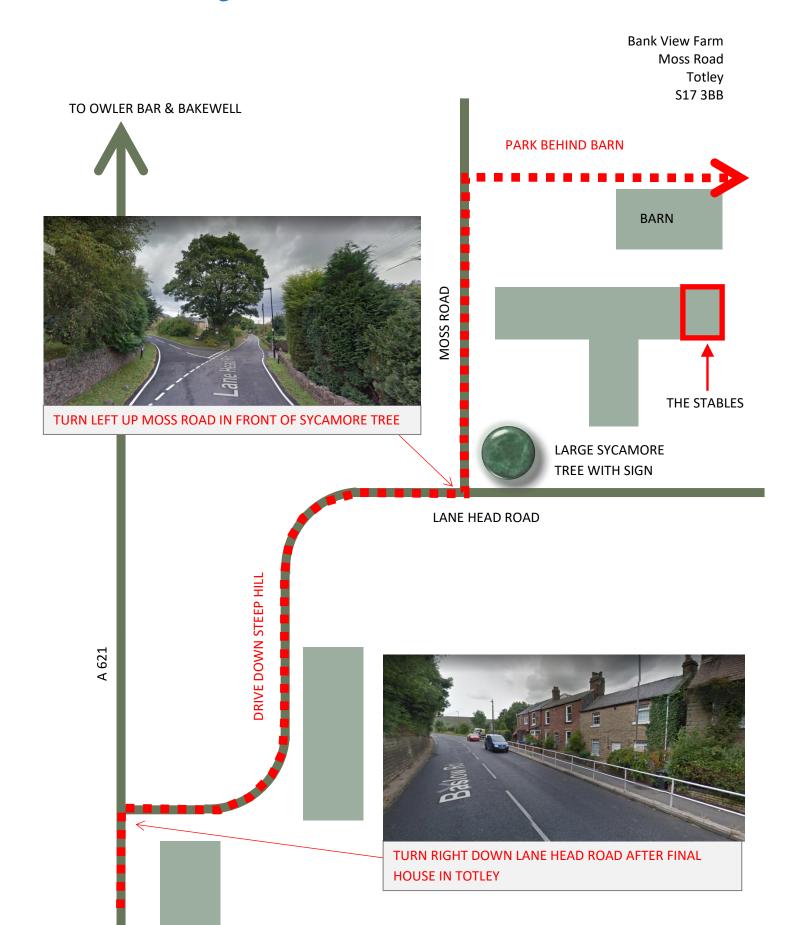

Bank View Farm Moss Road Totley S17 3BB

Lane Head Road is the next road on your right just as you pass the last house before your enter open countryside. Turn right onto Lane Head Road, drop down the hill and Moss Road is first road on the left. The farm access is 50 yards up Moss Road on your right.

As you pass through Totley in 2 miles you pass a large pub on the right called the Cross Scythes and then pass a road on the right called Hillfoot Road sign posted to Dore.

Lane Head Road is the next road on your right just as you pass the last house before open countryside. Turn right onto Lane Head Road, drop down the hill and Moss Road is first road on the left. The farm access is 50 yards up Moss Road on your right.