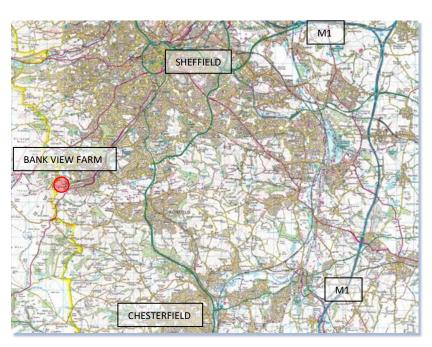

# **Directions**

Bank View Farm is just South West of Sheffield in a hamlet called Totley Bents on the edge of the Peak District.

We are just off the A621 Baslow Road (from Sheffield to Owler Bar).

#### Approaching from Sheffield or the North:

If you are coming from the North then leave the M1 at junction 33 and follow the A630 into Sheffield. At the large roundabout when you reach central Sheffield follow signs to the A61 south. After passing a large B&Q on your left follow signs to A621 Bakewell. As you follow this road out of Sheffield the last area you pass through is Totley 5 miles south of the City Centre. As you pass Totley you pass a large pub on the right called the Cross Scythes and then pass a road on the right called Hillfoot Road sign posted to Dore.

### Approaching from the South:

Heading north up the M1 leave at Junction 29 and turn 2<sup>nd</sup> left at the roundabout onto the A621 following sign-posts to Chesterfield. At the end of the road take the 4<sup>th</sup> exit from the roundabout onto the A61 to Sheffield.

Keep following signs to Sheffield going straight across 3 roundabouts until you hit the Meadowhead Roundabout on the edge of Sheffield. Turn left following signs to the B6054 Holmesfield.

Go straight across one roundabout then after a further 1km turn right onto Twentywell Lane signposted to Millhouses and Dore. Follow this road to the end turn left onto the A621 signposted to Bakewell and Totley.